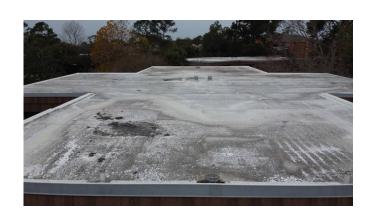

<sup>\*</sup>This verification form is valid for up to five (5) years provided no material changes have been made to the structure or inaccuracies found on the form.

|             | Any system of screws, nails, adhesives, other deck fastening system or truss/rafter spacing that is shown to have an equivalent or greater resistance than 8d common nails spaced a maximum of 6 inches in the field or has a mean uplift resistance of at lea 182 psf.                                                            |    |
|-------------|------------------------------------------------------------------------------------------------------------------------------------------------------------------------------------------------------------------------------------------------------------------------------------------------------------------------------------|----|
| V           | D. Reinforced Concrete Roof Deck.                                                                                                                                                                                                                                                                                                  |    |
|             | E. Other:                                                                                                                                                                                                                                                                                                                          |    |
|             | F. Unknown or unidentified.                                                                                                                                                                                                                                                                                                        |    |
|             | G. No attic access.                                                                                                                                                                                                                                                                                                                |    |
| _           | <b>Roof to Wall Attachment:</b> What is the <u>WEAKEST</u> roof to wall connection? (Do not include attachment of hip/valley jacks withinger of the inside or outside corner of the roof in determination of WEAKEST type)                                                                                                         | n  |
| L           | A. Toe Nails                                                                                                                                                                                                                                                                                                                       |    |
|             | Truss/rafter anchored to top plate of wall using nails driven at an angle through the truss/rafter and attached the top plate of the wall, or                                                                                                                                                                                      | to |
|             | Metal connectors that do not meet the minimal conditions or requirements of B, C, or D                                                                                                                                                                                                                                             |    |
| <u>N</u>    | Inimal conditions to qualify for categories B, C, or D. All visible metal connectors are:                                                                                                                                                                                                                                          |    |
|             | Secured to truss/rafter with a minimum of three (3) nails, and                                                                                                                                                                                                                                                                     |    |
|             | Attached to the wall top plate of the wall framing, or embedded in the bond beam, with less than a ½" gap from the blocking or truss/rafter <b>and</b> blocked no more than 1.5" of the truss/rafter, <b>and</b> free of visible severe corrosion.                                                                                 |    |
|             | B. Clips                                                                                                                                                                                                                                                                                                                           |    |
|             | Metal connectors that do not wrap over the top of the truss/rafter, or                                                                                                                                                                                                                                                             |    |
|             | Metal connectors with a minimum of 1 strap that wraps over the top of the truss/rafter and does not meet the na position requirements of C or D, but is secured with a minimum of 3 nails.                                                                                                                                         | il |
|             | C. Single Wraps                                                                                                                                                                                                                                                                                                                    |    |
| _           | Metal connectors consisting of a single strap that wraps over the top of the truss/rafter and is secured with minimum of 2 nails on the front side and a minimum of 1 nail on the opposing side.                                                                                                                                   | a  |
| L           | D. Double Wraps                                                                                                                                                                                                                                                                                                                    |    |
|             | Metal Connectors consisting of 2 separate straps that are attached to the wall frame, or embedded in the bond beam, on either side of the truss/rafter where each strap wraps over the top of the truss/rafter and is secured with a minimum of 2 nails on the front side, and a minimum of 1 nail on the opposing side, <b>or</b> | ļ  |
|             | Metal connectors consisting of a single strap that wraps over the top of the truss/rafter, is secured to the wall on both sides, and is secured to the top plate with a minimum of three nails on each side.                                                                                                                       |    |
| ✓           | E. Structural Anchor bolts structurally connected or reinforced concrete roof.                                                                                                                                                                                                                                                     |    |
| L           | F. Other:                                                                                                                                                                                                                                                                                                                          |    |
| Ļ           | G. Unknown or unidentified                                                                                                                                                                                                                                                                                                         |    |
| L           | H. No attic access                                                                                                                                                                                                                                                                                                                 |    |
| _           | Roof Geometry: What is the roof shape? (Do not consider roofs of porches or carports that are attached only to the fascia or wall one host structure over unenclosed space in the determination of roof perimeter or roof area for roof geometry classification).                                                                  | f  |
|             | A. Hip Roof Hip roof with no other roof shapes greater than 10% of the total roof system perimeter.                                                                                                                                                                                                                                |    |
| <b>✓</b>    | Total length of non-hip features: feet; Total roof system perimeter: feet  B. Flat Roof Roof on a building with 5 or more units where at least 90% of the main roof area has a roof slope of                                                                                                                                       |    |
|             | less than 2:12. Roof area with slope less than 2:12 sq ft; Total roof area sq ft  C. Other Roof Any roof that does not qualify as either (A) or (B) above.                                                                                                                                                                         |    |
|             |                                                                                                                                                                                                                                                                                                                                    |    |
| 6. <u>S</u> | <ul> <li>a. SWR (also called Sealed Roof Deck) Self-adhering polymer modified-bitumen roofing underlayment applied directly to the sheathing or foam adhesive SWR barrier (not foamed-on insulation) applied as a supplemental means to protect the</li> </ul>                                                                     | е  |
| V           | dwelling from water intrusion in the event of roof covering loss.  B. No SWR.                                                                                                                                                                                                                                                      |    |
| Ľ           | C. Unknown or undetermined.                                                                                                                                                                                                                                                                                                        |    |
| Insp        | ectors Initials DKS Property Address 5259, 5261, 5263, 5265 BROOK CT - BLDG 18 ORLANDO FL 32811                                                                                                                                                                                                                                    |    |