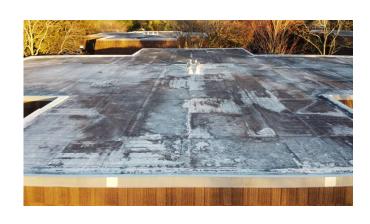

<sup>\*</sup>This verification form is valid for up to five (5) years provided no material changes have been made to the structure or inaccuracies found on the form.

| or greater r<br>182 psf.   | esistance than 8d common nails spaced a maximum of 6 inches in the field or has a mean uplift resistance of at least                                                                                                                                                                                                               |
|----------------------------|------------------------------------------------------------------------------------------------------------------------------------------------------------------------------------------------------------------------------------------------------------------------------------------------------------------------------------|
|                            | reed Concrete Roof Deck.                                                                                                                                                                                                                                                                                                           |
| =                          | ced Concrete Roof Deck.                                                                                                                                                                                                                                                                                                            |
|                            | vn or unidentified.                                                                                                                                                                                                                                                                                                                |
| G. No attic                |                                                                                                                                                                                                                                                                                                                                    |
| 4. Roof to Wall A          | <b>attachment:</b> What is the <b>WEAKEST</b> roof to wall connection? (Do not include attachment of hip/valley jacks within                                                                                                                                                                                                       |
|                            | ide or outside corner of the roof in determination of WEAKEST type)                                                                                                                                                                                                                                                                |
| A. Toe Na                  |                                                                                                                                                                                                                                                                                                                                    |
| L                          | Truss/rafter anchored to top plate of wall using nails driven at an angle through the truss/rafter and attached to the top plate of the wall, or                                                                                                                                                                                   |
| L                          | Metal connectors that do not meet the minimal conditions or requirements of B, C, or D                                                                                                                                                                                                                                             |
| Minimal condi              | tions to qualify for categories B, C, or D. All visible metal connectors are:                                                                                                                                                                                                                                                      |
|                            | Secured to truss/rafter with a minimum of three (3) nails, and                                                                                                                                                                                                                                                                     |
|                            | Attached to the wall top plate of the wall framing, or embedded in the bond beam, with less than a ½" gap from the blocking or truss/rafter <b>and</b> blocked no more than 1.5" of the truss/rafter, <b>and</b> free of visible severe corrosion.                                                                                 |
| B. Clips                   | <u>_</u>                                                                                                                                                                                                                                                                                                                           |
| L                          | Metal connectors that do not wrap over the top of the truss/rafter, <b>or</b>                                                                                                                                                                                                                                                      |
| [                          | Metal connectors with a minimum of 1 strap that wraps over the top of the truss/rafter and does not meet the nail position requirements of C or D, but is secured with a minimum of 3 nails.                                                                                                                                       |
| C. Single V                | •                                                                                                                                                                                                                                                                                                                                  |
| _                          | Metal connectors consisting of a single strap that wraps over the top of the truss/rafter and is secured with a minimum of 2 nails on the front side and a minimum of 1 nail on the opposing side.                                                                                                                                 |
| D. Double                  | Wraps                                                                                                                                                                                                                                                                                                                              |
|                            | Metal Connectors consisting of 2 separate straps that are attached to the wall frame, or embedded in the bond beam, on either side of the truss/rafter where each strap wraps over the top of the truss/rafter and is secured with a minimum of 2 nails on the front side, and a minimum of 1 nail on the opposing side, <b>or</b> |
|                            | Metal connectors consisting of a single strap that wraps over the top of the truss/rafter, is secured to the wall on both sides, and is secured to the top plate with a minimum of three nails on each side.                                                                                                                       |
| E. Structur                | * *                                                                                                                                                                                                                                                                                                                                |
| F. Other:                  | ·                                                                                                                                                                                                                                                                                                                                  |
|                            | wn or unidentified                                                                                                                                                                                                                                                                                                                 |
| H. No attic                |                                                                                                                                                                                                                                                                                                                                    |
|                            | y: What is the roof shape? (Do not consider roofs of porches or carports that are attached only to the fascia or wall of                                                                                                                                                                                                           |
|                            | re over unenclosed space in the determination of roof perimeter or roof area for roof geometry classification).                                                                                                                                                                                                                    |
| A. Hip Ro                  | of Hip roof with no other roof shapes greater than 10% of the total roof system perimeter.  Total length of non-hip features: feet; Total roof system perimeter: feet                                                                                                                                                              |
| B. Flat Ro                 | of Roof on a building with 5 or more units where at least 90% of the main roof area has a roof slope of                                                                                                                                                                                                                            |
| C. Other R                 | less than 2:12. Roof area with slope less than 2:12 sq ft; Total roof area sq ft  Roof Any roof that does not qualify as either (A) or (B) above.                                                                                                                                                                                  |
| 6. Secondary Wa            | ter Resistance (SWR): (standard underlayments or hot-mopped felts do not qualify as an SWR)                                                                                                                                                                                                                                        |
| A. SWR (a                  | also called Sealed Roof Deck) Self-adhering polymer modified-bitumen roofing underlayment applied directly to the                                                                                                                                                                                                                  |
|                            | ng or foam adhesive SWR barrier (not foamed-on insulation) applied as a supplemental means to protect the                                                                                                                                                                                                                          |
| 1 /1                       | g from water intrusion in the event of roof covering loss.                                                                                                                                                                                                                                                                         |
| B. No SW.                  | R.<br>vn or undetermined.                                                                                                                                                                                                                                                                                                          |
| C. Ulikilov                | vii oi undetermined.                                                                                                                                                                                                                                                                                                               |
| <b>Inspectors Initials</b> | <u>DKS</u> Property Address 5332, 5334, 5336, 5338 BAMBOO CT - BLDG 57 ORLANDO FL 32811                                                                                                                                                                                                                                            |