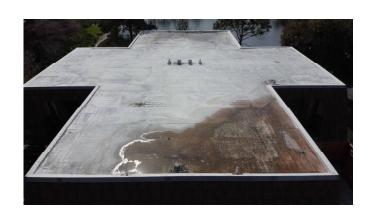

<sup>\*</sup>This verification form is valid for up to five (5) years provided no material changes have been made to the structure or inaccuracies found on the form.

|                          | Any system of screws, nails, adhesives, other deck fastening system or truss/rafter spacing that is shown to have an equivalent or greater resistance than 8d common nails spaced a maximum of 6 inches in the field or has a mean uplift resistance of at least 182 psf.                                                                                                                                            |
|--------------------------|----------------------------------------------------------------------------------------------------------------------------------------------------------------------------------------------------------------------------------------------------------------------------------------------------------------------------------------------------------------------------------------------------------------------|
| $\checkmark$             | D. Reinforced Concrete Roof Deck.                                                                                                                                                                                                                                                                                                                                                                                    |
|                          | E. Other:                                                                                                                                                                                                                                                                                                                                                                                                            |
|                          | F. Unknown or unidentified.                                                                                                                                                                                                                                                                                                                                                                                          |
| L                        | G. No attic access.                                                                                                                                                                                                                                                                                                                                                                                                  |
|                          | <b>oof to Wall Attachment:</b> What is the <u>WEAKEST</u> roof to wall connection? (Do not include attachment of hip/valley jacks within feet of the inside or outside corner of the roof in determination of WEAKEST type)                                                                                                                                                                                          |
| L                        | A. Toe Nails                                                                                                                                                                                                                                                                                                                                                                                                         |
|                          | Truss/rafter anchored to top plate of wall using nails driven at an angle through the truss/rafter and attached to the top plate of the wall, or                                                                                                                                                                                                                                                                     |
|                          | Metal connectors that do not meet the minimal conditions or requirements of B, C, or D                                                                                                                                                                                                                                                                                                                               |
| $\underline{\mathbf{M}}$ | linimal conditions to qualify for categories B, C, or D. All visible metal connectors are:                                                                                                                                                                                                                                                                                                                           |
|                          | Secured to truss/rafter with a minimum of three (3) nails, <b>and</b>                                                                                                                                                                                                                                                                                                                                                |
|                          | Attached to the wall top plate of the wall framing, or embedded in the bond beam, with less than a ½" gap from the blocking or truss/rafter <b>and</b> blocked no more than 1.5" of the truss/rafter, <b>and</b> free of visible severe corrosion.                                                                                                                                                                   |
|                          | B. Clips                                                                                                                                                                                                                                                                                                                                                                                                             |
|                          | Metal connectors that do not wrap over the top of the truss/rafter, <b>or</b>                                                                                                                                                                                                                                                                                                                                        |
|                          | Metal connectors with a minimum of 1 strap that wraps over the top of the truss/rafter and does not meet the nail position requirements of C or D, but is secured with a minimum of 3 nails.                                                                                                                                                                                                                         |
|                          | C. Single Wraps                                                                                                                                                                                                                                                                                                                                                                                                      |
|                          | Metal connectors consisting of a single strap that wraps over the top of the truss/rafter and is secured with a minimum of 2 nails on the front side and a minimum of 1 nail on the opposing side.                                                                                                                                                                                                                   |
|                          | D. Double Wraps                                                                                                                                                                                                                                                                                                                                                                                                      |
|                          | Metal Connectors consisting of 2 separate straps that are attached to the wall frame, or embedded in the bond beam, on either side of the truss/rafter where each strap wraps over the top of the truss/rafter and is secured with a minimum of 2 nails on the front side, and a minimum of 1 nail on the opposing side, or                                                                                          |
|                          | Metal connectors consisting of a single strap that wraps over the top of the truss/rafter, is secured to the wall on both sides, and is secured to the top plate with a minimum of three nails on each side.                                                                                                                                                                                                         |
| ✓                        | E. Structural Anchor bolts structurally connected or reinforced concrete roof.                                                                                                                                                                                                                                                                                                                                       |
| <u> </u>                 | F. Other:                                                                                                                                                                                                                                                                                                                                                                                                            |
| <u> </u>                 | G. Unknown or unidentified                                                                                                                                                                                                                                                                                                                                                                                           |
| L                        | H. No attic access                                                                                                                                                                                                                                                                                                                                                                                                   |
|                          | Roof Geometry: What is the roof shape? (Do not consider roofs of porches or carports that are attached only to the fascia or wall of the host structure over unenclosed space in the determination of roof perimeter or roof area for roof geometry classification).                                                                                                                                                 |
| L                        | A. Hip Roof Hip roof with no other roof shapes greater than 10% of the total roof system perimeter.                                                                                                                                                                                                                                                                                                                  |
| ✓                        | Total length of non-hip features: feet; Total roof system perimeter: feet  B. Flat Roof Roof on a building with 5 or more units where at least 90% of the main roof area has a roof slope of                                                                                                                                                                                                                         |
|                          | less than 2:12. Roof area with slope less than 2:12 sq ft; Total roof area sq ft  C. Other Roof Any roof that does not qualify as either (A) or (B) above.                                                                                                                                                                                                                                                           |
| 6. <u>Se</u>             | econdary Water Resistance (SWR): (standard underlayments or hot-mopped felts do not qualify as an SWR)  A. SWR (also called Sealed Roof Deck) Self-adhering polymer modified-bitumen roofing underlayment applied directly to the sheathing or foam adhesive SWR barrier (not foamed-on insulation) applied as a supplemental means to protect the dwelling from water intrusion in the event of roof covering loss. |
| <u>√</u>                 | B. No SWR. C. Unknown or undetermined.                                                                                                                                                                                                                                                                                                                                                                               |
| Inspe                    | ectors Initials DKS Property Address 5266, 5268, 5270, 5272 CYPRESS CT - BLDG 80 ORLANDO FL 32811                                                                                                                                                                                                                                                                                                                    |