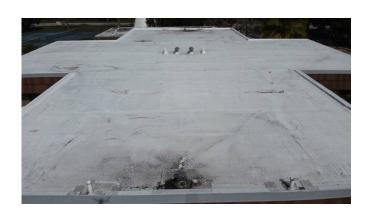

<sup>\*</sup>This verification form is valid for up to five (5) years provided no material changes have been made to the structure or inaccuracies found on the form.

| or greater resistance than 8d common nails spaced a maximum of 6 inches in the field or has a mean uplift resistance of at lea 182 psf.                                                                                                                                                                                     |
|-----------------------------------------------------------------------------------------------------------------------------------------------------------------------------------------------------------------------------------------------------------------------------------------------------------------------------|
| D. Reinforced Concrete Roof Deck.                                                                                                                                                                                                                                                                                           |
| E. Other:                                                                                                                                                                                                                                                                                                                   |
| F. Unknown or unidentified.                                                                                                                                                                                                                                                                                                 |
| G. No attic access.                                                                                                                                                                                                                                                                                                         |
|                                                                                                                                                                                                                                                                                                                             |
| 4. <b>Roof to Wall Attachment:</b> What is the <b>WEAKEST</b> roof to wall connection? (Do not include attachment of hip/valley jacks within 5 feet of the inside or outside corner of the roof in determination of WEAKEST type)                                                                                           |
| A. Toe Nails                                                                                                                                                                                                                                                                                                                |
| Truss/rafter anchored to top plate of wall using nails driven at an angle through the truss/rafter and attached the top plate of the wall, or                                                                                                                                                                               |
| Metal connectors that do not meet the minimal conditions or requirements of B, C, or D                                                                                                                                                                                                                                      |
| Minimal conditions to qualify for categories B, C, or D. All visible metal connectors are:                                                                                                                                                                                                                                  |
| Secured to truss/rafter with a minimum of three (3) nails, and                                                                                                                                                                                                                                                              |
| Attached to the wall top plate of the wall framing, or embedded in the bond beam, with less than a ½" gap from the blocking or truss/rafter <b>and</b> blocked no more than 1.5" of the truss/rafter, <b>and</b> free of visible severe corrosion.                                                                          |
| B. Clips                                                                                                                                                                                                                                                                                                                    |
| Metal connectors that do not wrap over the top of the truss/rafter, <b>or</b>                                                                                                                                                                                                                                               |
| Metal connectors with a minimum of 1 strap that wraps over the top of the truss/rafter and does not meet the na position requirements of C or D, but is secured with a minimum of 3 nails.                                                                                                                                  |
| C. Single Wraps                                                                                                                                                                                                                                                                                                             |
| Metal connectors consisting of a single strap that wraps over the top of the truss/rafter and is secured with minimum of 2 nails on the front side and a minimum of 1 nail on the opposing side.                                                                                                                            |
| D. Double Wraps                                                                                                                                                                                                                                                                                                             |
| Metal Connectors consisting of 2 separate straps that are attached to the wall frame, or embedded in the bond beam, on either side of the truss/rafter where each strap wraps over the top of the truss/rafter and is secured with a minimum of 2 nails on the front side, and a minimum of 1 nail on the opposing side, or |
| Metal connectors consisting of a single strap that wraps over the top of the truss/rafter, is secured to the wall on both sides, and is secured to the top plate with a minimum of three nails on each side.                                                                                                                |
| E. Structural Anchor bolts structurally connected or reinforced concrete roof.                                                                                                                                                                                                                                              |
| F. Other:                                                                                                                                                                                                                                                                                                                   |
| G. Unknown or unidentified                                                                                                                                                                                                                                                                                                  |
| H. No attic access                                                                                                                                                                                                                                                                                                          |
|                                                                                                                                                                                                                                                                                                                             |
| 5. <u>Roof Geometry</u> : What is the roof shape? (Do not consider roofs of porches or carports that are attached only to the fascia or wall of the host structure over unenclosed space in the determination of roof perimeter or roof area for roof geometry classification).                                             |
| A. Hip Roof  Hip roof with no other roof shapes greater than 10% of the total roof system perimeter.  Total length of non-hip features: feet; Total roof system perimeter: feet                                                                                                                                             |
| B. Flat Roof Roof on a building with 5 or more units where at least 90% of the main roof area has a roof slope of less than 2:12. Roof area with slope less than 2:12 sq ft; Total roof area sq ft                                                                                                                          |
| C. Other Roof Any roof that does not qualify as either (A) or (B) above.                                                                                                                                                                                                                                                    |
| 6. Secondary Water Resistance (SWR): (standard underlayments or hot-mopped felts do not qualify as an SWR)  A. SWR (also called Sealed Roof Deck) Self-adhering polymer modified-bitumen roofing underlayment applied directly to the                                                                                       |
| sheathing or foam adhesive SWR barrier (not foamed-on insulation) applied as a supplemental means to protect the dwelling from water intrusion in the event of roof covering loss.                                                                                                                                          |
| B. No SWR.                                                                                                                                                                                                                                                                                                                  |
| C. Unknown or undetermined.                                                                                                                                                                                                                                                                                                 |
| Inspectors Initials DKS Property Address 5257, 5259, 5261, 5263 CYPRESS CT - BLDG 84 ORLANDO FL 32811                                                                                                                                                                                                                       |