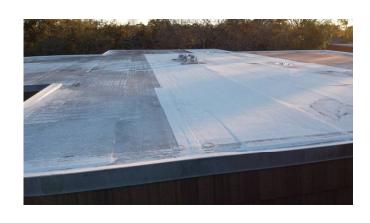

<sup>\*</sup>This verification form is valid for up to five (5) years provided no material changes have been made to the structure or inaccuracies found on the form.

|              | Any system of screws, nails, adhesives, other deck fastening system or truss/rafter spacing that is shown to have an equivalent or greater resistance than 8d common nails spaced a maximum of 6 inches in the field or has a mean uplift resistance of at least 182 psf.                                                                                                     |
|--------------|-------------------------------------------------------------------------------------------------------------------------------------------------------------------------------------------------------------------------------------------------------------------------------------------------------------------------------------------------------------------------------|
| $\checkmark$ | D. Reinforced Concrete Roof Deck.                                                                                                                                                                                                                                                                                                                                             |
|              | E. Other:                                                                                                                                                                                                                                                                                                                                                                     |
|              | F. Unknown or unidentified.                                                                                                                                                                                                                                                                                                                                                   |
|              | G. No attic access.                                                                                                                                                                                                                                                                                                                                                           |
| _            | <b>vof to Wall Attachment:</b> What is the <u>WEAKEST</u> roof to wall connection? (Do not include attachment of hip/valley jacks within eet of the inside or outside corner of the roof in determination of WEAKEST type)                                                                                                                                                    |
|              | A. Toe Nails                                                                                                                                                                                                                                                                                                                                                                  |
|              | Truss/rafter anchored to top plate of wall using nails driven at an angle through the truss/rafter and attached to the top plate of the wall, or                                                                                                                                                                                                                              |
|              | Metal connectors that do not meet the minimal conditions or requirements of B, C, or D                                                                                                                                                                                                                                                                                        |
| Mi           | nimal conditions to qualify for categories B, C, or D. All visible metal connectors are:                                                                                                                                                                                                                                                                                      |
|              | Secured to truss/rafter with a minimum of three (3) nails, and                                                                                                                                                                                                                                                                                                                |
|              | Attached to the wall top plate of the wall framing, or embedded in the bond beam, with less than a ½" gap from the blocking or truss/rafter <b>and</b> blocked no more than 1.5" of the truss/rafter, <b>and</b> free of visible severe corrosion.                                                                                                                            |
|              | B. Clips                                                                                                                                                                                                                                                                                                                                                                      |
|              | Metal connectors that do not wrap over the top of the truss/rafter, or                                                                                                                                                                                                                                                                                                        |
|              | Metal connectors with a minimum of 1 strap that wraps over the top of the truss/rafter and does not meet the nail position requirements of C or D, but is secured with a minimum of 3 nails.                                                                                                                                                                                  |
|              | C. Single Wraps                                                                                                                                                                                                                                                                                                                                                               |
|              | Metal connectors consisting of a single strap that wraps over the top of the truss/rafter and is secured with a minimum of 2 nails on the front side and a minimum of 1 nail on the opposing side.                                                                                                                                                                            |
|              | D. Double Wraps                                                                                                                                                                                                                                                                                                                                                               |
|              | Metal Connectors consisting of 2 separate straps that are attached to the wall frame, or embedded in the bond beam, on either side of the truss/rafter where each strap wraps over the top of the truss/rafter and is secured with a minimum of 2 nails on the front side, and a minimum of 1 nail on the opposing side, or                                                   |
|              | Metal connectors consisting of a single strap that wraps over the top of the truss/rafter, is secured to the wall on both sides, and is secured to the top plate with a minimum of three nails on each side.                                                                                                                                                                  |
| $\checkmark$ | E. Structural Anchor bolts structurally connected or reinforced concrete roof.                                                                                                                                                                                                                                                                                                |
|              | F. Other:                                                                                                                                                                                                                                                                                                                                                                     |
|              | G. Unknown or unidentified                                                                                                                                                                                                                                                                                                                                                    |
|              | H. No attic access                                                                                                                                                                                                                                                                                                                                                            |
|              | <u>oof Geometry</u> : What is the roof shape? (Do not consider roofs of porches or carports that are attached only to the fascia or wall of chost structure over unenclosed space in the determination of roof perimeter or roof area for roof geometry classification).                                                                                                      |
|              | A. Hip Roof Hip roof with no other roof shapes greater than 10% of the total roof system perimeter.                                                                                                                                                                                                                                                                           |
| $\checkmark$ | Total length of non-hip features: feet; Total roof system perimeter: feet  B. Flat Roof Roof on a building with 5 or more units where at least 90% of the main roof area has a roof slope of                                                                                                                                                                                  |
|              | less than 2:12. Roof area with slope less than 2:12 sq ft; Total roof area sq ft  C. Other Roof Any roof that does not qualify as either (A) or (B) above.                                                                                                                                                                                                                    |
|              |                                                                                                                                                                                                                                                                                                                                                                               |
| 6. <u>Se</u> | <ul> <li>condary Water Resistance (SWR): (standard underlayments or hot-mopped felts do not qualify as an SWR)</li> <li>A. SWR (also called Sealed Roof Deck) Self-adhering polymer modified-bitumen roofing underlayment applied directly to the sheathing or foam adhesive SWR barrier (not foamed-on insulation) applied as a supplemental means to protect the</li> </ul> |
| $\Box$       | dwelling from water intrusion in the event of roof covering loss.  B. No SWR.                                                                                                                                                                                                                                                                                                 |
|              | C. Unknown or undetermined.                                                                                                                                                                                                                                                                                                                                                   |
| Inspec       | ctors Initials DKS Property Address 5340, 5342, 5344, 5346 BAMBOO CT - BLDG 58 ORLANDO FL 32811                                                                                                                                                                                                                                                                               |